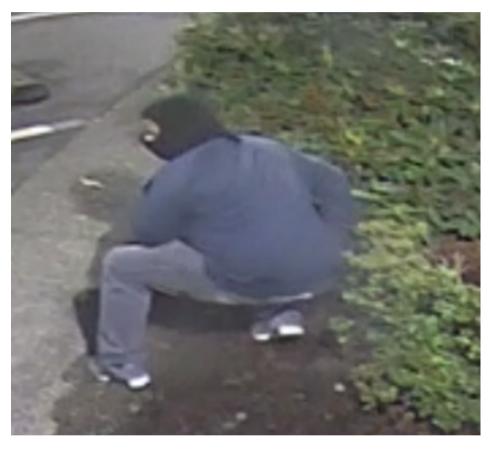

## **ARMED ROBBERY**

i

Pierce County Sheriff's detectives need your help to identify the suspect responsible for an armed robbery.

On Sept. 26, 2024, at 4:35 a.m., the pictured suspect robbed a woman who had just withdrawn cash from the Bank of America ATM located at 11315 Pacific Ave S in Parkland. The suspect had been hiding in the bushes waiting for the woman to complete her transaction and then threatened her with a gun. The suspect fled on foot.